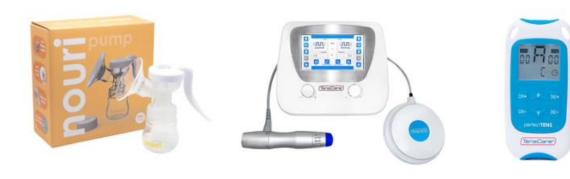

## TensCare<sup>™</sup>

Breast Pump Shockwave Tens

**Influsion Set** 

Introducer

**I.V Catheters** 

Gaze

**Blood Pressure** 

**Diaognostic Set**