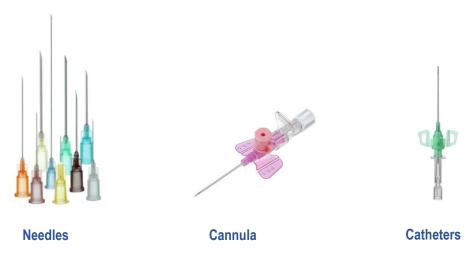

**Catheters** 

**Syringes and Needles** 

**Blood Collection Tubes** 

## TensCare<sup>™</sup>

Breast Pump Shockwave Tens

**Influsion Set** 

Introducer

**I.V Catheters** 

Gaze

**Blood Pressure** 

**Diaognostic Set**