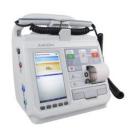

- ✓ Your orders can be shipped by means air, road or sea transport in accordance with your preference.
- ✓ Your order is packaged with your preferred methods to ensure prevention from potential damages that may occur during shipment.





Bandages & Dressings











**Optical Lens** Materials



**Patient Monitoring** 



**Port Protectors** 



**Surgical Supplies** 





**Electrocardiology** 



**Defibrillator** 



**Neonatal** 

The company's business scope covers vascular surgery, urology, tumor and professional medical field. the main product lines include: surgical patch, PICC, implantable infusion port, stents, balloon expansion, artificial blood vessels, filter, ablation catheter products for fistula, needle biopsy gun, kidney, ureteral stents, catheters, all kinds of urinary catheter surgery with thread and pelvic floor repair.







**Catheters** 

**Urine Collectors** 

**Sheats** 



Mesh



B-braun is one of the strongest suppliers in the healthcare sector with its products for acute and chronic kidney failure, anesthesia, intensive care, cardiology, extracorporeal treatment and surgical field, as well as with its services given to hospitals, medical practitioners