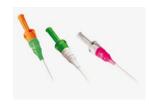

## TensCare<sup>™</sup>

Breast Pump Shockwave Tens

**Influsion Set** 

Introducer

**I.V Catheters** 

Gaze

**Blood Pressure** 

**Diaognostic Set**